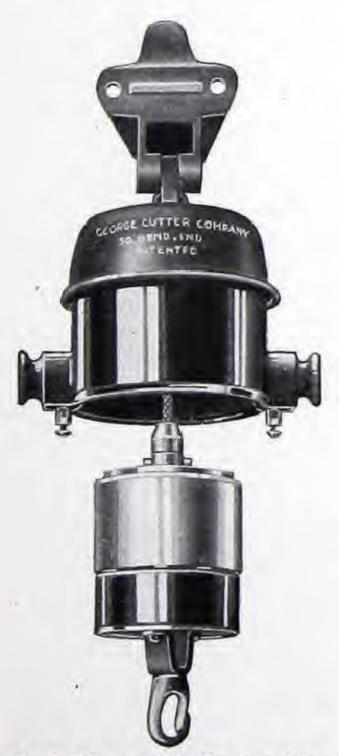

#### SCHEDULE A-STANDARD PACKAGE QUANTITY, 20 OF ONE STYLE OR TRADE NUMBER

A Radial Streethood Body consists of a ventilated iron canopy threaded for ¾-inch pipe or adapter or for 1¼-inch pipe; a porcelain housing with attachments for either multiple or series sockets and a porcelain enameled Radial Reflector with or without diffusing glassware. The porcelain housing is made for use with either inner-wired or outer-wired fixtures and is covered with a weatherproof glaze of an attractive color. Wires leading to the socket may be tied securely in the rim of the porcelain, thus eliminating the necessity of a cross-arm.‡ Where list prices include sockets, Cutter Lamp Grip Multiple Sockets or Regent Film Sockets\* will be supplied.

18-inch Radial Bowl Streethood Body, Showing use of Simple Cross-Arm and Locknut for 34-inch Gooseneck Suspension

20-inch Radial Bowl Streethood Body, with Extension

20-inch Flat Radial Streethood Body

20-inch Flat Radial Streethood Body